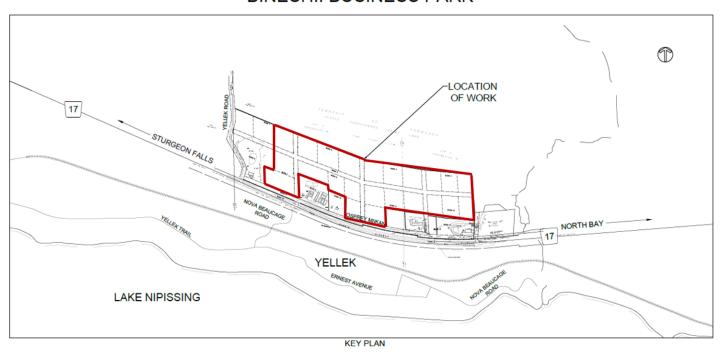

With hunting season upon us and more members using their ATVs to get out on the land, we want to ensure that everyone is safe while they are out enjoying their leisure activities. Please respect all posted signage and areas that are coned off on the work site (see map on page 2).

### Background

The Bineshii Business Park is currently home to 10 NFN businesses and the Kinoomaadziwin Education Body's head office. The expansion project will create road access and utility services for 23 new commercial and light industrial lots, which will generate revenue for Nipissing First Nation along with business and employment opportunities for members in various sectors.

The Bineshii Business Park is 76 acres in size, with average lot sizes being 2-acres. The Park is located on Highway 17 across from Yellek, just minutes west of North Bay.