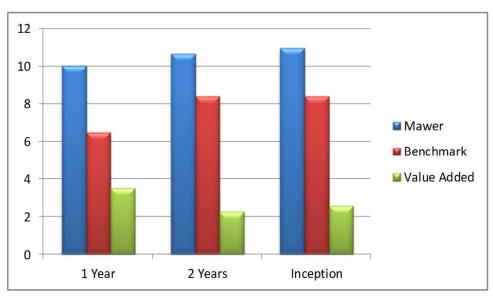

### In This Issue

- Audit Results
- Youth Trustee
- Performance

**Performance Returns to December 31, 2015:** Blue is how the investment manager performed. Red is how we compare them to the rest of the market. Green shows us if they did better than the market and by how much.

|             | 1 Year | 2 Years | Inception |
|-------------|--------|---------|-----------|
| Mawer       | 10.03  | 10.66   | 10.96     |
| Benchmark   | 6.5    | 8.4     | 8.4       |
| Value Added | 3.53   | 2.26    | 2.56      |