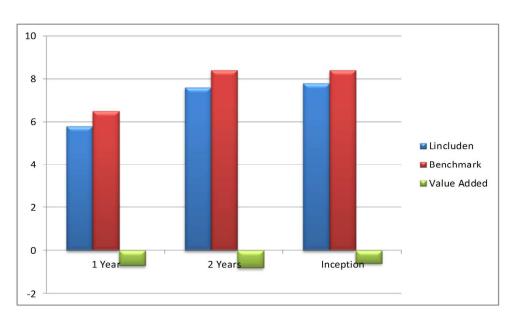

### In This Issue

- Audit Results
- Youth Trustee
- Performance

**Performance Returns to December 31, 2015:** Blue is how the investment manager performed. Red is how we compare them to the rest of the market. Green shows us if they did better than the market and by how much.

|             | 1 Year | 2 Years | Inception |
|-------------|--------|---------|-----------|
| Lincluden   | 5.8    | 7.6     | 7.8       |
| Benchmark   | 6.5    | 8.4     | 8.4       |
| Value Added | -0.7   | -0.8    | -0.6      |